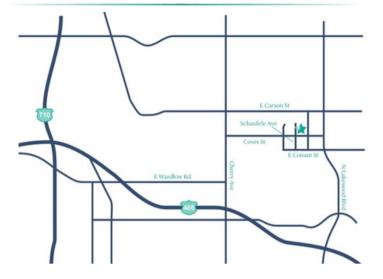

#### LOCATION

Save this referral slip to be distributed to the patient for directions and contact information

3828 Schaufele Ave. Suite 380, Long Beach, CA 90808 T: 562-548-3630 F: 562-377-1557 E. info@longbeachendodontix.com