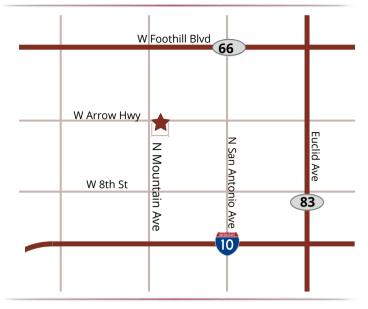

## LOCATION

Save this referral slip to be distributed to the patient for directions and contact information

440 North Mountain Ave. Suite 108, Upland, CA 91786 T: 909-931-3630 F: 909-931-3634 E. info@uplandendodontix.com